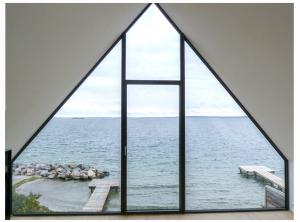

#### Millennium eco is a unique window and door system with extremely slim profiles. The slim profiles enables maximized light and energy transmittance.

Integrated vents and hardware are concealed - (windows). Millennium eco supply the aluminium profiles in special aluminium produced with renewable energy.