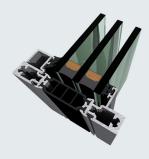

#### Millennium eco is a unique window and door system with extremely slim profiles. The slim profiles enables maximized light and energy transmittance.

Integrated vents and hardware are concealed - (windows). Millennium eco supply the aluminium profiles in special aluminium produced with renewable energy.

1) Hydro Reduxa (www.hydro.com/en/aluminium/products/low-carbon-aluminium/hydro-reduxa/) 2) Hydro Circal (www.hydro.com/en/aluminium/products/low-carbon-aluminium/hydro-circal/)

| Construction:               | The static properties of the profiles are optimized, as the construction of the aluminium profiles and the thermal break contributes to the strength.                                                         |
|-----------------------------|---------------------------------------------------------------------------------------------------------------------------------------------------------------------------------------------------------------|
| Design:                     | Max dim sash: W to 1750mm, H to 2800mm<br>Max dim single door: W to 1500mm, H to 2520mm<br>Max dim terrace door: W to 1500mm, H to 3000mm                                                                     |
| Profiles:                   | The system supplier is ISO 9001 certified.<br>The system includes many profile variations, for different visual<br>expressions. Can be surface treated as desired in different colours outside<br>and inside. |
| Insulating zone:            | The profiles are energy optimised with a specially designed thermal break<br>between the aluminium profiles. This breaks the cold bridge throughout<br>the entire length of the profiles.                     |
| Air permeability:           | Class 4                                                                                                                                                                                                       |
| Watertightness:             | E 1200                                                                                                                                                                                                        |
| Resistance to wind<br>load: | С3                                                                                                                                                                                                            |