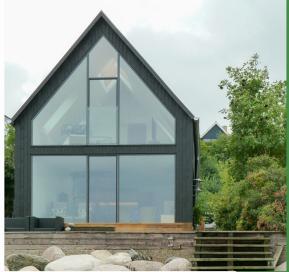

#### Millennium eco is a unique window and door system with extremely slim profiles. The slim profiles enables maximized light and energy transmittance.

Integrated vents and hardware are concealed - (windows). Millennium eco supply the aluminium profiles in special aluminium produced with renewable energy.