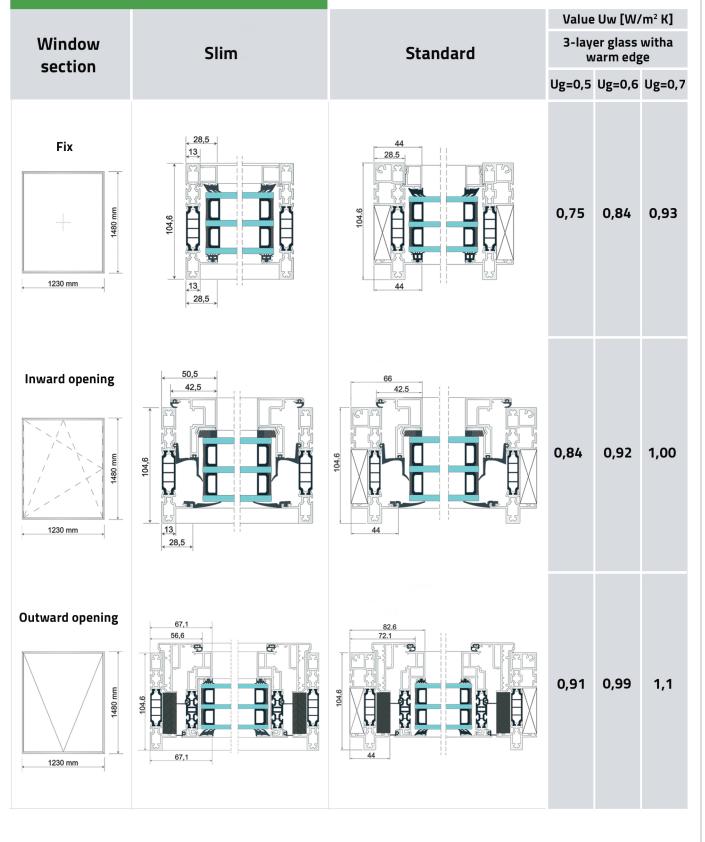

# Millennium eco windows

### Available versions & Uw

|                 |                    | Inward Turn/tilt                   |
|-----------------|--------------------|------------------------------------|
| Select hardware | Maximum dimensions | W to 1750mm, H to 2800mm W:H ≤ 2:1 |
|                 | Maximum weight     | 150kg                              |
|                 | Maximum area       | <b>3,0 m</b> <sup>2</sup>          |

|         |                    | Outward Turn/tilt                |
|---------|--------------------|----------------------------------|
| Tophung | Minimum size       | min. W to 430mm, min. H to 480mm |
|         | Maximum dimensions | W to 1600mm, H to 2500mm         |
|         | Maximum weight     | 180kg                            |
|         | Maximum area       | 3,0 m²                           |